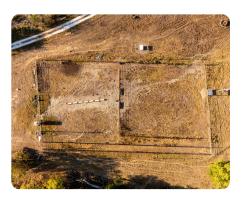

## **PROPERTY SUMMARY**

This 184-acre ranch, located in Christian County on Hwy 125 between Garrison and Bradleyville, offers great possibilities. Add the 61 acres across the highway for a total of 245 acres. The main 184 acres include 3 ponds, 2 springs, a 24'x50' shop, an outdoor arena, 2 wells, and 5 automatic waterers. The well-lit pipe arena, currently used for feeding and loading out cattle, has great dirt and can easily be converted back to a roping arena. The shop sits on the hill overlooking the ranch, with electricity, water, and an excellent build site nearby. The property is about 80% pasture, with the rest in hardwood timber. It is fully fenced and cross-fenced with 4 and 5-strand barbed wire and electric. The south side borders thousands of acres of Mark Twain National Forest. This is the perfect place for horses, cattle, hunting, and building your dream home.