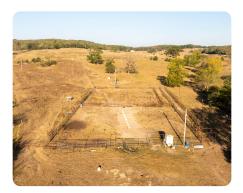

## **PROPERTY SUMMARY**

This 184-acre ranch, located in Christian County on Hwy 125 between Garrison and Bradleyville, offers great possibilities. Add the 61 acres across the highway for a total of 245 acres. The main 184 acres include 3 ponds, 2 springs, a 24'x50' shop, an outdoor arena, 2 wells, and 5 automatic waterers. The well-lit pipe arena, currently used for feeding and loading out cattle, has great dirt and can easily be converted back to a roping arena. The shop sits on the hill overlooking the ranch, with electricity, water, and an excellent build site nearby. The property is about 80% pasture, with the rest in hardwood timber. It is fully fenced and cross-fenced with 4 and 5-strand barbed wire and electric. The south side borders thousands of acres of Mark Twain National Forest. This is the perfect place for horses, cattle, hunting, and building your dream home.