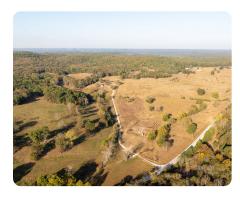

## **PROPERTY SUMMARY**

This 184-acre ranch, located in Christian County on Hwy 125 between Garrison and Bradleyville, offers great possibilities. Add the 61 acres across the highway for a total of 245 acres. The main 184 acres include 3 ponds, 2 springs, a 24'x50' shop, an outdoor arena, 2 wells, and 5 automatic waterers. The well-lit pipe arena, currently used for feeding and loading out cattle, has great dirt and can easily be converted back to a roping arena. The shop sits on the hill overlooking the ranch, with electricity, water, and an excellent build site nearby. The property is about 80% pasture, with the rest in hardwood timber. It is fully fenced and cross-fenced with 4 and 5-strand barbed wire and electric. The south side borders thousands of acres of Mark Twain National Forest. This is the perfect place for horses, cattle, hunting, and building your dream home.