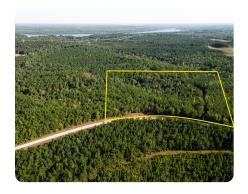

# Ryan Salem Road Homesite Lot #3

10.94 +/- Acres | Itawamba County, MS | \$47,500

## **PROPERTY SUMMARY**

OWNER FINANCING AVAILABLE! See Details Below!

Situated due north of Fulton, MS approximately 11 miles, a mere "stone's throw" from the Tennessee Tombigbee waterway, you'll find this beautiful, serene & hard-to-find 10.95 +/- acre wooded wonderland! This would make a wonderful homesite with room to roam. You're a short 1.25-mile drive to the Saucier Creek Recreational area and boat ramp with great access to excellent fishing and plenty of public land hunting opportunities alongside the waterway! With ample paved frontage on Ryan-Salem Road, the possibilities are endless for this tract! Don't miss out on this opportunity to own this hard-to-find acreage for your future home or cabin site!