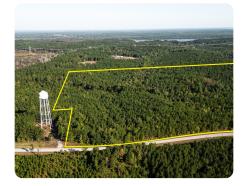

## Ryan Salem Road Homesite Lot #2

10.95 +/- Acres | Itawamba County, MS

## **PROPERTY SUMMARY**

OWNER FINANCING AVAILABLE! See Details Below!

Situated due north of Fulton, MS approximately 11 miles, a mere "stone's throw" from the Tennessee Tombigbee waterway, you'll find this beautiful, serene & hard to find 10.95 +/- acre wooded wonderland! This would make a wonderful homesite with room to roam. You're a short 1.25-mile drive to the Saucier Creek Recreational area and boat ramp with great access to excellent fishing and plenty of public land hunting opportunities alongside the waterway! With ample paved frontage on Ryan-Salem Road, the possibilities are endless for this tract! Don't miss out on this opportunity to own this hard-to-find acreage for your future home or cabin site!