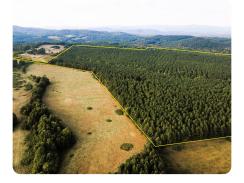

## **PROPERTY SUMMARY**

Hunters and timber investors, come see this amazing 190+/- acres in eastern Rutherford County and in the shadows of the South Mountains. This beautiful timber tract is loaded with merchantable loblolly pines that are approximately 30 years old. The property also has 3,500' +/- along gorgeous Hinton Creek. This property is in the "Present Use Value' timber program which equates to super low deferred property tax. Buyer has the option to keep the property in PUV. If buyer chooses not re-enroll the property into PUV, the buyer will be responsible for the standard 3 years of rollback taxes and interest. Property to be transferred by "special warranty deed." Seller is a licensed NC real estate broker. Call Bobby or Jeff for more details!