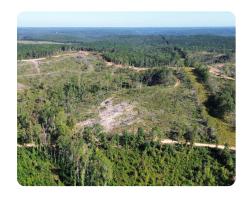

## **PROPERTY SUMMARY**

This tract is made up of 200 +/- acres of rolling hills with diverse habitat types. There are multiple food plots, improved internal roads, and over 1 mile of frontage on 2 public roads. About half of the property was cutover this past summer, exposing panoramic views from the hilltops. The other half of the acreage is made up of multiple timber types ranging from hardwood SMZ's with large red and white oaks to mature pine plantation and 2 different ages of pre-merchantable pine plantation. There is an excellent internal road system that has been recently improved with good waterbars and a fresh load of rock at the entrance. The property is divided by Reid Road with approximately 38 acres to the south and 162 acres to the north which can be sold separately. The southern portion has a residential power line adjacent and through the property with a clearing that would be suitable for a build site or food plot. Call today to see this turn-key hunting property!