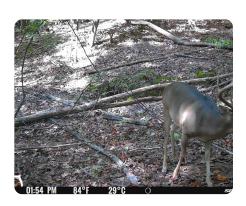

## **PROPERTY SUMMARY**

This tract is made up of 200 +/- acres of rolling hills with diverse habitat types. There are multiple food plots, improved internal roads, and over 1 mile of frontage on 2 public roads. About half of the property was cutover this past summer, exposing panoramic views from the hilltops. The other half of the acreage is made up of multiple timber types ranging from hardwood SMZ's with large red and white oaks to mature pine plantation and 2 different ages of pre-merchantable pine plantation. There is an excellent internal road system that has been recently improved with good waterbars and a fresh load of rock at the entrance. The property is divided by Reid Road with approximately 38 acres to the south and 162 acres to the north which can be sold separately. The southern portion has a residential power line adjacent and through the property with a clearing that would be suitable for a build site or food plot. Call today to see this turn-key hunting property!