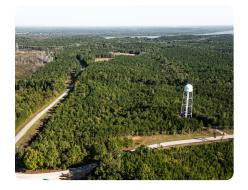

## **PROPERTY SUMMARY**

OWNER FINANCING AVAILABLE! See Details Below!

Situated due north of Fulton, MS approximately 11 miles, a mere "stone's throw" from the Tennessee Tombigbee waterway, you'll find this beautiful, serene & hard to find 10.94 +/- acre wooded wonderland! This would make a wonderful homesite with room to roam. You're a short 1.25-mile drive to the Saucier Creek Recreational area and boat ramp with great access to excellent fishing and plenty of public land hunting opportunities alongside the waterway! With ample paved frontage on John Rankin Highway and Ryan-Salem Road, the possibilities are endless for this tract! Don't miss out on this opportunity to own this hard-to-find acreage for your future home or cabin site!