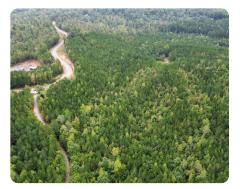

## **PROPERTY SUMMARY**

This homesite and timber property features 115 acres of 12 year old pines located just around the corner from the Mercedes plant in Vance, AL. Two gates on the property open up to separate, well-constructed roads that wind through the land. Several openings on the tract were previously used as food plots. One of the openings has been perc tested and a 911 address has been established for a future home to be built. The large SMZ would make an ideal bow hunting location, with the larger timber and creek serving as a funnel for deer to move through the property throughout the day and a roost location for turkeys at night. The property is bordered by larger landowners and timber company land that is properly managed for both timber and wildlife. The location is convenient to both Birmingham and Tuscaloosa, just a few miles from US Highway 11 and Interstate 20/59. Call today for a private tour!