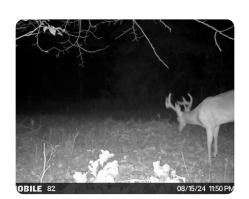

## **PROPERTY SUMMARY**

This homesite and timber property features 115 acres of 12 year old pines located just around the corner from the Mercedes plant in Vance, AL. Two gates on the property open up to separate, well-constructed roads that wind through the land. Several openings on the tract were previously used as food plots. One of the openings has been perc tested and a 911 address has been established for a future home to be built. The large SMZ would make an ideal bow hunting location, with the larger timber and creek serving as a funnel for deer to move through the property throughout the day and a roost location for turkeys at night. The property is bordered by larger landowners and timber company land that is properly managed for both timber and wildlife. The location is convenient to both Birmingham and Tuscaloosa, just a few miles from US Highway 11 and Interstate 20/59. Call today for a private tour!