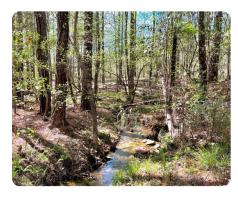

## **PROPERTY SUMMARY**

This homesite and timber property features 115 acres of 12 year old pines located just around the corner from the Mercedes plant in Vance, AL. Two gates on the property open up to separate, well-constructed roads that wind through the land. Several openings on the tract were previously used as food plots. One of the openings has been perc tested and a 911 address has been established for a future home to be built. The large SMZ would make an ideal bow hunting location, with the larger timber and creek serving as a funnel for deer to move through the property throughout the day and a roost location for turkeys at night. The property is bordered by larger landowners and timber company land that is properly managed for both timber and wildlife. The location is convenient to both Birmingham and Tuscaloosa, just a few miles from US Highway 11 and Interstate 20/59. Call today for a private tour!