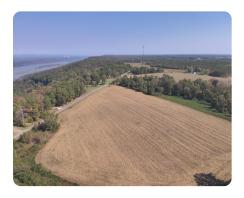

## **PROPERTY SUMMARY**

This prime 2.75-acre lot offers flat, ready-to-build land located at the intersection of Highway 43 and Scenic Drive. Perfectly situated in a private, quiet area, this parcel provides easy access while maintaining a sense of seclusion. With picturesque bluff views directly across the street, this lot combines natural beauty with convenience. Additional land available. Property to be surveyed by buyer.