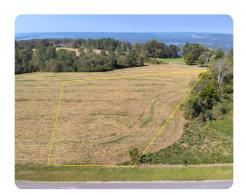

## **PROPERTY SUMMARY**

This prime 2.75-acre lot offers flat, ready-to-build land located at the intersection of Highway 43 and Scenic Drive. Perfectly situated in a private, quiet area, this parcel provides easy access while maintaining a sense of seclusion. With picturesque bluff views directly across the street, this lot combines natural beauty with convenience. Additional land available. Property to be surveyed by buyer.