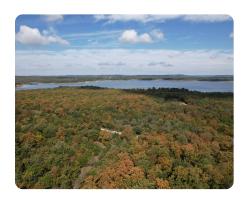

## **PROPERTY SUMMARY**

10 Acres of Prime Wooded Land Near Lake Eufaula - Investment Opportunity!

Discover the perfect slice of natural beauty with this 10-acre tract of raw land, nestled among mature red oak, blackjack oak, and cedar trees. Situated within walking distance to the serene shores of Lake Eufaula, this property offers endless potential for development or a private retreat. With easy access to recreational activities such as boating, fishing, and hiking, it's an ideal spot for nature lovers and outdoor enthusiasts.

Conveniently located less than 1 hour from Fort Smith and under 2 hours from Tulsa, this land provides a peaceful escape while still being close to urban amenities. Whether you're looking to build a dream home, create a vacation getaway, or invest in a piece of Oklahoma's growing real estate market, this property offers a rare opportunity to own land in a prime location.