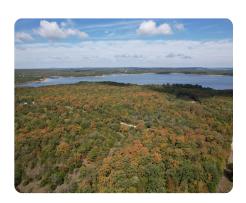

## **PROPERTY SUMMARY**

10 Acres of Prime Wooded Land Near Lake Eufaula - Investment Opportunity!

Discover the perfect slice of natural beauty with this 10-acre tract of raw land, nestled among mature red oak, blackjack oak, and cedar trees. Situated within walking distance to the serene shores of Lake Eufaula, this property offers endless potential for development or a private retreat. With easy access to recreational activities such as boating, fishing, and hiking, it's an ideal spot for nature lovers and outdoor enthusiasts.

Conveniently located less than 1 hour from Fort Smith and under 2 hours from Tulsa, this land provides a peaceful escape while still being close to urban amenities. Whether you're looking to build a dream home, create a vacation getaway, or invest in a piece of Oklahoma's growing real estate market, this property offers a rare opportunity to own land in a prime location.