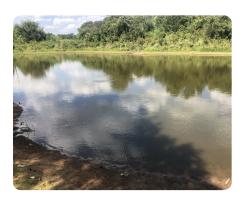

## **PROPERTY SUMMARY**

Just south of historic Route 66 east of Wellston is this beautiful parcel. Pond? Yes! River front? Yes! Hay production? Yes! Whitetail present and observed? Yes! Also, this land offers great access to Turner Turnpike and to either OKC or Tulsa. Chandler is a short drive away as well. You DO NOT want to miss out on the chance to obtain this property.