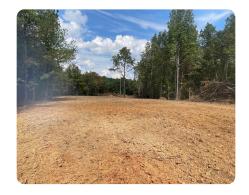

## **PROPERTY SUMMARY**

This great tract is located just a few minutes South of Guin; it offers great deer and turkey hunting and is also a good timber investment. There is a good stand of mature pine and hardwood timber, and Wickett Creek runs through the South end of the property. A good trail system runs through the tract making it easy to get around on an ATV. Several green fields are in place and a big power line runs through the property creating more opportunities for more green fields. For more information, call Allan Hixon at 205-799-1422 or Josh Hixon at 205-361-0946.