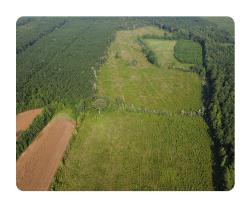

## 61 +/- Ac Recreational Tract

61 +/- Acres | Florence County, SC

## **PROPERTY SUMMARY**

Nice 61 +/- acre recreational tract with 5-year-old planted loblolly pine, 15 acres of open cropland, and 3 acres are 100-year-old trees going down to a small creek. Hundreds of planted walnut trees. Call today to learn more!