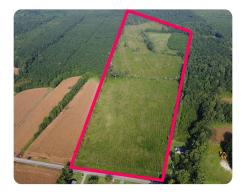

## 61 +/- Ac Recreational Tract

61 +/- Acres | Florence County, SC

## **ADDRESS**

0 S, Midway Hwy. across from 852 Johnsonville, SC 29555

## LOCATION

852 Midway Rd., Johnsonville, SC

## **PROPERTY SUMMARY**

Nice 61 +/- acre recreational tract with 5-year-old planted loblolly pine, 15 acres of open cropland, and 3 acres are 100-year-old trees going down to a small creek. Hundreds of planted walnut trees. Call today to learn more!