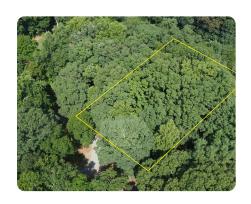

## **PROPERTY SUMMARY**

Come build your dream home on this .75+/- acre private homesite. Located at the end of Valley Road, this homesite offers a gently sloping, wooded topography in the heart of Lyman. Enjoy the nature trails just next door to the property. You'll be located minutes from Lyman Park, close to the great Spartanburg District 5 schools and nearby area restaurants and retail. You'll also be located just 20 minutes from Downtown Spartanburg and 30 minutes from Downtown Greenville. Come take a look at this property before it sells.