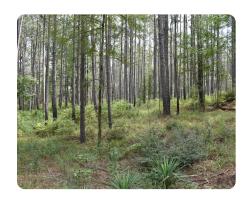

## **PROPERTY SUMMARY**

+/- 159 acres of recreational timberland located just north of Woodville in Wilkinson Co., MS. The propertyhas frontage of Ford's Creek Rd as well as Ford's Creek itself. About 70 acres consists of 20-year old planted pine and the balance is in mature mixed hardwood. This is a great area for quality deer as there are several large landowners in the immediate area that manage for quality deer. Turkeys too! This is a great opportunity, in a great area for a reasonable price.