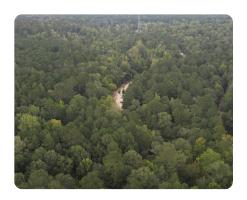

## **PROPERTY SUMMARY**

+/- 159 acres of recreational timberland located just north of Woodville in Wilkinson Co., MS. The propertyhas frontage of Ford's Creek Rd as well as Ford's Creek itself. About 70 acres consists of 20-year old planted pine and the balance is in mature mixed hardwood. This is a great area for quality deer as there are several large landowners in the immediate area that manage for quality deer. Turkeys too! This is a great opportunity, in a great area for a reasonable price.