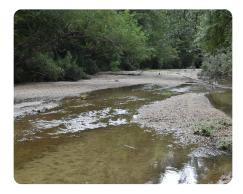

## **PROPERTY SUMMARY**

+/- 159 acres of recreational timberland located just north of Woodville in Wilkinson Co., MS. The propertyhas frontage of Ford's Creek Rd as well as Ford's Creek itself. About 70 acres consists of 20-year old planted pine and the balance is in mature mixed hardwood. This is a great area for quality deer as there are several large landowners in the immediate area that manage for quality deer. Turkeys too! This is a great opportunity, in a great area for a reasonable price.