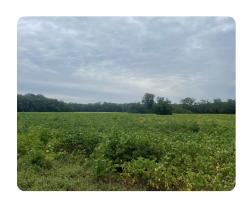

## PROPERTY SUMMARY

Located in the town of Olar in Bamberg County, approximately 30miles from Orangeburg and 60 miles from Columbia, this 75.2+/- acre farming, timber, and hunting tract provides over 36+/- acres of prime tillable land and over 38+/- acres of merchantable timber. This property is on the border of the town of Olar just off of Lowcountry Highway and all 75+/- acres are ready for deer stands to harvest that deer you dream about or a possible investment through timber harvest and/or farm and hunting lease. Please contact the listing broker directly with any questions!