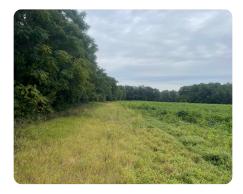

## PROPERTY SUMMARY

Located in the town of Olar in Bamberg County, approximately 30miles from Orangeburg and 60 miles from Columbia, this 75.2+/- acre farming, timber, and hunting tract provides over 36+/- acres of prime tillable land and over 38+/- acres of merchantable timber. This property is on the border of the town of Olar just off of Lowcountry Highway and all 75+/- acres are ready for deer stands to harvest that deer you dream about or a possible investment through timber harvest and/or farm and hunting lease. Please contact the listing broker directly with any questions!