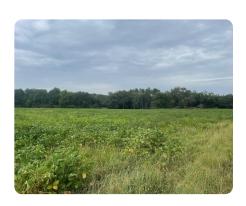

## PROPERTY SUMMARY

Located in the town of Olar in Bamberg County, approximately 30miles from Orangeburg and 60 miles from Columbia, this 75.2+/- acre farming, timber, and hunting tract provides over 36+/- acres of prime tillable land and over 38+/- acres of merchantable timber. This property is on the border of the town of Olar just off of Lowcountry Highway and all 75+/- acres are ready for deer stands to harvest that deer you dream about or a possible investment through timber harvest and/or farm and hunting lease. Please contact the listing broker directly with any questions!