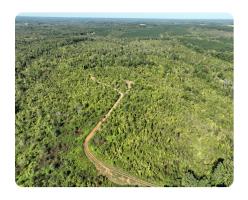

#### **PROPERTY SUMMARY**

Situated in Halifax County between the mighty Dan River and US Route 58, this tract is priced to sell at +/- \$2,000/AC! 285 AC is a ton of land and this tract is not for the faint of heart. It has nearly 60 AC of planted pine ready for harvest and the rest of the acreage, except for wide drainage buffers that were left, has been clearcut and allowed to come back up naturally.