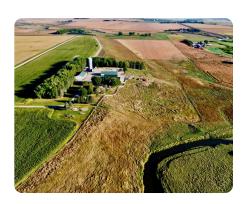

## **PROPERTY SUMMARY**

319.17 acres with just the West 154 acres remaining for purchase! Check the listing for the West 154 acres only for additional information, maps, pictures, etc.

Exceptional Property! 319.17 acres that offer a secluded building acreage that features a home with many quality built-ins, as well as a million-dollar view of the river valley, as well as outstanding outbuildings for the classic car collector or hobbyist who wants finished, climate-controlled spaces. This exceptional property also offers income opportunities with tillable prime farmland, CRP land, pasture, as well as acres for hunting and recreational uses.