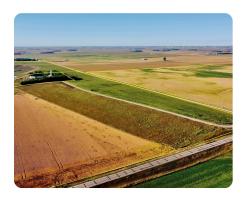

## Total Package: Outstanding Bldg Site, Cropland, Pasture, Creek!

319.17 +/- Acres | Rock County, MN | \$4,678,300

## **PROPERTY SUMMARY**

319.17 acres with just the West 154 acres remaining for purchase! Check the listing for the West 154 acres only for additional information, maps, pictures, etc.

Exceptional Property! 319.17 acres that offer a secluded building acreage that features a home with many quality built-ins, as well as a million-dollar view of the river valley, as well as outstanding outbuildings for the classic car collector or hobbyist who wants finished, climate-controlled spaces. This exceptional property also offers income opportunities with tillable prime farmland, CRP land, pasture, as well as acres for hunting and recreational uses.