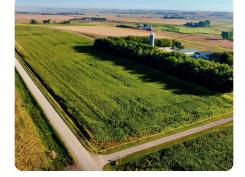

## **PROPERTY SUMMARY**

319.17 acres with just the West 154 acres remaining for purchase! Check the listing for the West 154 acres only for additional information, maps, pictures, etc.

Exceptional Property! 319.17 acres that offer a secluded building acreage that features a home with many quality built-ins, as well as a million-dollar view of the river valley, as well as outstanding outbuildings for the classic car collector or hobbyist who wants finished, climate-controlled spaces. This exceptional property also offers income opportunities with tillable prime farmland, CRP land, pasture, as well as acres for hunting and recreational uses.