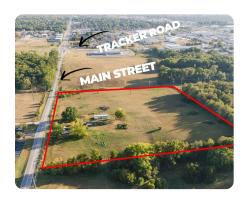

## **ADDRESS**

1525 N Main St Nixa, MO 65714

## LOCATION

From Nixa head North on 13, turn East (Right) onto Tracker Rd, turn North (Left) onto Main St, in about a quarter mile property is on the West (Left) side of Main St.

## **PROPERTY SUMMARY**

Excellent development opportunity on Main Street in the heart of Nixa. This property is about a quarter of a mile North of the Tracker Main St intersection. City of Nixa has plans to expand Main Street and add a turn lane into the property. Property is still in the county and zoned agriculture, buyer to do due diligence on zone changing.