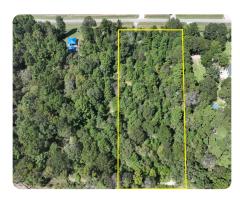

## LOCATION

I 45 to 1488W; Right on 2978/Fish Creek Thoroughfare; Left on Forest Wind Cir; Lot is on the left.

## **PROPERTY SUMMARY**

Rare opportunity to own 2.26 +/- acres in Montgomery County, Texas! With a gently sloped terrain, you'll have great drainage, multiple homesite options, and no floodplain worries. Enjoy low property taxes, no MUD taxes, and a low HOA with reasonable deed restrictions—build a barn, bring your horses, or create your own man cave shed! Nestled in privacy, this property feels like the countryside but is just 1 mile from Woodforest, one of Texas' fastest-growing subdivisions, 10 miles from The Woodlands, and 5 miles from Lake Conroe. Bordered by a quiet park on the west and a 5-acre homesite on the east, you'll feel like you have no neighbors. Don't miss this chance - acreage like this is limited!