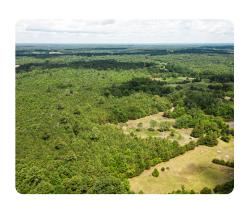

## **PROPERTY SUMMARY**

Looking for a rare, secluded recreational tract in the Black Prairie Region? You may not find another property in such good condition. This property is accessed via a 40' wide strip of land connecting to Fire Tower Road. The property is situated northeast of Crawford and only a mile from the 4-lane Hwy 45! This rare gem is located only 13 miles south of the Hwy 82/45 intersection just minutes from Starkville and Columbus and the Golden Triangle Regional Airport. Recent habitat improvement projects including prescribed burns, and an efficient internal road system have made this property one of the most desirable in the entire region. The Black Prairie Wildlife Mgt. Area is less than two miles east. This is a sought-after location for trophy whitetails!