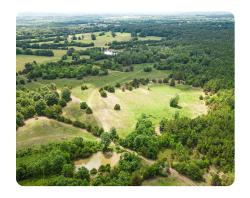

## **PROPERTY SUMMARY**

Looking for a rare, secluded recreational tract in the Black Prairie Region? You may not find another property in such good condition. This property is accessed via a 40' wide strip of land connecting to Fire Tower Road. The property is situated northeast of Crawford and only a mile from the 4-lane Hwy 45! This rare gem is located only 13 miles south of the Hwy 82/45 intersection just minutes from Starkville and Columbus and the Golden Triangle Regional Airport. Recent habitat improvement projects including prescribed burns, and an efficient internal road system have made this property one of the most desirable in the entire region. The Black Prairie Wildlife Mgt. Area is less than two miles east. This is a sought-after location for trophy whitetails!