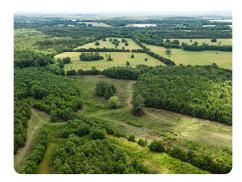

## **PROPERTY SUMMARY**

Looking for a rare, secluded recreational tract in the Black Prairie Region? You may not find another property in such good condition. This property is accessed via a 40' wide strip of land connecting to Fire Tower Road. The property is situated northeast of Crawford and only a mile from the 4-lane Hwy 45! This rare gem is located only 13 miles south of the Hwy 82/45 intersection just minutes from Starkville and Columbus and the Golden Triangle Regional Airport. Recent habitat improvement projects including prescribed burns, and an efficient internal road system have made this property one of the most desirable in the entire region. The Black Prairie Wildlife Mgt. Area is less than two miles east. This is a sought-after location for trophy whitetails!