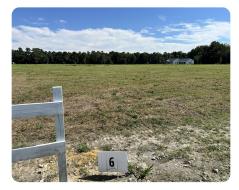

## The Plains Lot 6

2.34 +/- Acres | Berkeley County, SC | \$144,900

## **PROPERTY SUMMARY**

Welcome to "The Plains" in Ridgeville, SC. This homesite is almost 2.5 acres cleared high field with a new private rock driveway close to the Charleston area. Only 15 minutes to Nexton/Summerville exit with everything you need while still in the country with room to breathe. Call today to learn more!