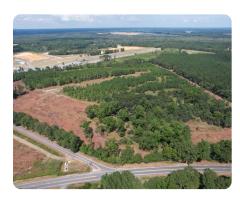

## **PROPERTY SUMMARY**

This 72.16 +/- acre tract sits on the corner of Dragstrip Road and Highway 4, about 7 miles outside of Orangeburg. With roughly 4,200 feet of paved frontage and with public water available at Dragstrip Road, this tract offers excellent investment opportunity. There are approximately 15 acres of 10 year old planted pines, 35 acres that were recently cut, and the balance is in mixed hardwoods, foot plots and road. There are beautiful old oaks on the property and several great homesites, as well as a row of Sawtooth Oaks that hug a 2-acre food plot. It is made up of two parcels: 21.75 acres and 51.41 acres, which can be purchases individually. This is an opportunity to acquire a property that has short- and long-term timber investment, potential resale or subdivision opportunity, or a recreational homestead. There's a lot of potential here!