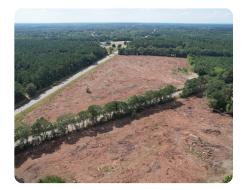

## **PROPERTY SUMMARY**

This 72.16 +/- acre tract sits on the corner of Dragstrip Road and Highway 4, about 7 miles outside of Orangeburg. With roughly 4,200 feet of paved frontage and with public water available at Dragstrip Road, this tract offers excellent investment opportunity. There are approximately 15 acres of 10 year old planted pines, 35 acres that were recently cut, and the balance is in mixed hardwoods, foot plots and road. There are beautiful old oaks on the property and several great homesites, as well as a row of Sawtooth Oaks that hug a 2-acre food plot. It is made up of two parcels: 21.75 acres and 51.41 acres, which can be purchases individually. This is an opportunity to acquire a property that has short- and long-term timber investment, potential resale or subdivision opportunity, or a recreational homestead. There's a lot of potential here!