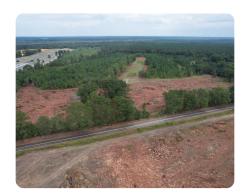

## **PROPERTY SUMMARY**

This 72.16 +/- acre tract sits on the corner of Dragstrip Road and Highway 4, about 7 miles outside of Orangeburg. With roughly 4,200 feet of paved frontage and with public water available at Dragstrip Road, this tract offers excellent investment opportunity. There are approximately 15 acres of 10 year old planted pines, 35 acres that were recently cut, and the balance is in mixed hardwoods, foot plots and road. There are beautiful old oaks on the property and several great homesites, as well as a row of Sawtooth Oaks that hug a 2-acre food plot. It is made up of two parcels: 21.75 acres and 51.41 acres, which can be purchases individually. This is an opportunity to acquire a property that has short- and long-term timber investment, potential resale or subdivision opportunity, or a recreational homestead. There's a lot of potential here!