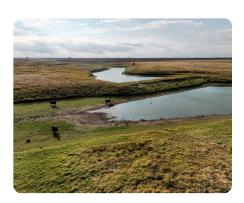

Currently supporting a herd of beef cows, the land features three ponds totaling 7± surface acres, ideal for livestock and waterfowl hunting. Recent upgrades include steel corner posts, new entrances, and gates, plus a solar-powered water well and livestock trough.

A scenic draw and tall native grasses create prime habitat for whitetail deer, turkey quail, pheasant, and migrating ducks and geese. Whether you're looking to expand ranch operations or secure a top-tier hunting property, this land offers exceptional