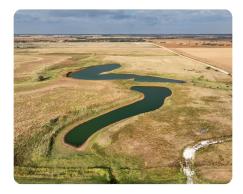

Currently supporting a herd of beef cows, the land features three ponds totaling 7± surface acres, ideal for livestock and waterfowl hunting. Recent upgrades include steel corner posts, new entrances, and gates, plus a solar-powered water well and livestock trough.

A scenic draw and tall native grasses create prime habitat for whitetail deer, turkey quail, pheasant, and migrating ducks and geese. Whether you're looking to expand ranch operations or secure a top-tier hunting property, this land offers exceptional