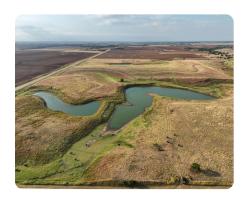

### **PROPERTY SUMMARY**

National Land Realty presents 160± acres in Major County, OK—just south of the Major/Alfalfa county line. With frontage on OK Hwy 58, it's 7 miles south of Helena, 5 miles north of Ringwood, and less than 20 minutes from Enid. This versatile property offers ranching and recreation in one package.

Currently supporting a herd of beef cows, the land features three ponds totaling 7± surface acres, ideal for livestock and waterfowl hunting. Recent upgrades include steel corner posts, new entrances, and gates, plus a solar-powered water well and livestock trough.

A scenic draw and tall native grasses create prime habitat for whitetail deer, turkey quail, pheasant, and migrating ducks and geese. Whether you're looking to expand ranch operations or secure a top-tier hunting property, this land offers exceptional