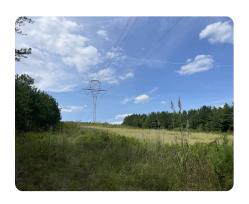

Power and water are available at the road. The property features gently rolling terrain with 30- to 40-year-old hardwoods and pines, old-growth bottoms, and nearly 1,000 yards of powerlines—perfect for food plots. Bordered by thousands of acres of timberland, it's a haven for deer and turkey.