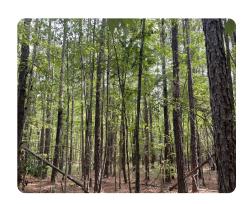

Power and water are available at the road. The property features gently rolling terrain with 30- to 40-year-old hardwoods and pines, old-growth bottoms, and nearly 1,000 yards of powerlines—perfect for food plots. Bordered by thousands of acres of timberland, it's a haven for deer and turkey.