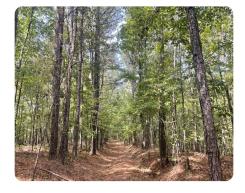

Power and water are available at the road. The property features gently rolling terrain with 30- to 40-year-old hardwoods and pines, old-growth bottoms, and nearly 1,000 yards of powerlines—perfect for food plots. Bordered by thousands of acres of timberland, it's a haven for deer and turkey.