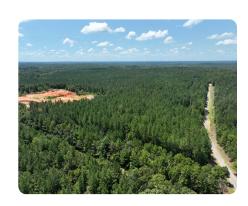

#### **PROPERTY SUMMARY**

This tract is comprised of a 10+/- acre income-producing dirt pit as well as marketable, thinned 20+-year-old pine timber with 1,400+/- feet of paved road frontage. The soils are conducive for use as road fill and other fill dirt applications.