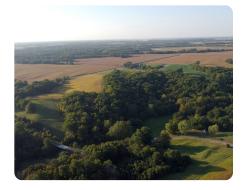

## **PROPERTY SUMMARY**

This 45-acre Schuyler County, Illinois tract has a great mix of timber, tillable, and open pasture. The open pasture lays out nicely for food plots and establishing bedding areas. 9 Tillable acres are open for the 2025 farming year. The farm has great access from the East, west, and south sides of the farm, all just 3 ½ miles from Rushville, Illinois. There is a nice pond-building site as well as a great home or cabin-building site with rural water and electricity available and a hard surface road on the West side. The east fork of Crane Creek runs along the east side of the farm, providing a good bedding and water source.