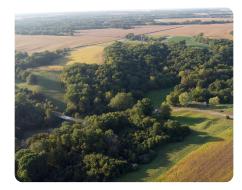

## **PROPERTY SUMMARY**

This 45-acre Schuyler County, Illinois tract has a great mix of timber, tillable, and open pasture. The open pasture lays out nicely for food plots and establishing bedding areas. 9 Tillable acres are open for the 2025 farming year. The farm has great access from the East, west, and south sides of the farm, all just 3 ½ miles from Rushville, Illinois. There is a nice pond-building site as well as a great home or cabin-building site with rural water and electricity available and a hard surface road on the West side. The east fork of Crane Creek runs along the east side of the farm, providing a good bedding and water source.