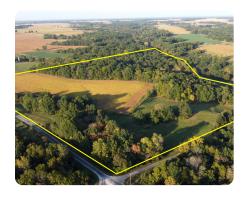

## Ackers Lane - 45

44.99 +/- Acres | Schuyler County, IL

## **PROPERTY SUMMARY**

This 45-acre Schuyler County, Illinois tract has a great mix of timber, tillable, and open pasture. The open pasture lays out nicely for food plots and establishing bedding areas. 9 Tillable acres are open for the 2025 farming year. The farm has great access from the East, west, and south sides of the farm, all just 3 ½ miles from Rushville, Illinois. There is a nice pond-building site as well as a great home or cabin-building site with rural water and electricity available and a hard surface road on the West side. The east fork of Crane Creek runs along the east side of the farm, providing a good bedding and water source.