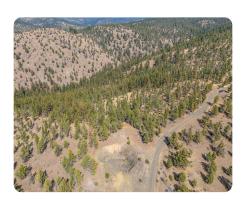

## **PROPERTY SUMMARY**

This is your chance to own a beautiful 156.13-acre piece of land that might be eligible to develop into your dream home. The property was approved for a primary farm dwelling in 2003, but the home was never built and the approval expired. The buyer will have to do their own due diligence with Crook County for farm dwelling approval. The property is remote, but not too remote. There is plenty of room on this acreage to hike, ride ATVs or horses, all while enjoying the beautiful valley and mountain views. The property is eligible for LOP tags for elk and deer. A septic system has been installed and approved. There is a well on the property that yields approximately 10 gallons a minute. In the spring season, there is live water flowing for a building site close to the well and the septic system. Park your RV by the fire pit while you are building your dream home.