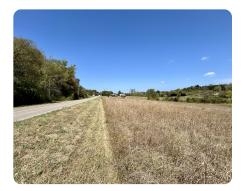

## **PROPERTY SUMMARY**

High Visibility property featuring excellent road frontage on multiple roads. This +/-6.66-acre tract features over 2,800' of road frontage on Hwy 25 70 and Old Newport Hwy. The property is currently zoned A-1 but could be a favorable candidate for rezoning to commercial for storage units or a variety of other uses. This unrestricted property would also make a pleasant home site for one or multiple homes if subdivided. Close proximity to Newport and Dandridge. Call our office for more information.