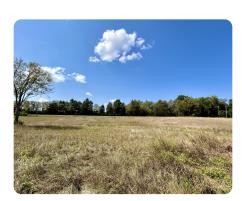

## **PROPERTY SUMMARY**

High Visibility property featuring excellent road frontage on multiple roads. This +/-6.66-acre tract features over 2,800' of road frontage on Hwy 25 70 and Old Newport Hwy. The property is currently zoned A-1 but could be a favorable candidate for rezoning to commercial for storage units or a variety of other uses. This unrestricted property would also make a pleasant home site for one or multiple homes if subdivided. Close proximity to Newport and Dandridge. Call our office for more information.