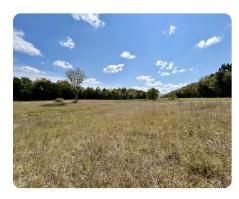

## **PROPERTY SUMMARY**

High Visibility property featuring excellent road frontage on multiple roads. This +/-6.66-acre tract features over 2,800' of road frontage on Hwy 25 70 and Old Newport Hwy. The property is currently zoned A-1 but could be a favorable candidate for rezoning to commercial for storage units or a variety of other uses. This unrestricted property would also make a pleasant home site for one or multiple homes if subdivided. Close proximity to Newport and Dandridge. Call our office for more information.