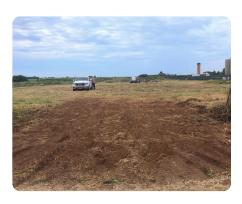

## **PROPERTY SUMMARY**

13 acres of vacant land in a highly desired area near Mustang and Yukon. Just west of Mustang on 89th Street sits this clean and easily accessible parcel ready to go for your home site or livestock pasture. Good roads, easy access through the new entry, electrical service at the road, Mustang schools, all add up to a great value.