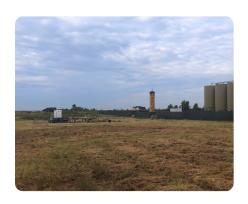

## **PROPERTY SUMMARY**

13 acres of vacant land in a highly desired area near Mustang and Yukon. Just west of Mustang on 89th Street sits this clean and easily accessible parcel ready to go for your home site or livestock pasture. Good roads, easy access through the new entry, electrical service at the road, Mustang schools, all add up to a great value.