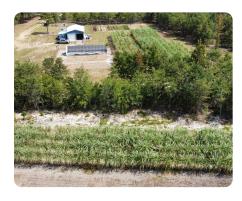

## **PROPERTY SUMMARY**

This farm is one of the most well-maintained properties you'll find. Currently used as a fully functioning sugarcane and produce farm this property has many potential uses. Right at 30 +/- acres, this property is the perfect size for anyone looking to have their very own hobby farm or recreational hunting property.

The property is in a quiet area of Dillon County, less than 30 minutes from Florence and just over an hour to Myrtle Beach.

The property currently has an enclosed metal building with both water and electricity, creating a perfect place to store equipment, work on projects, or just relax out of the weather. The convenience of already having water and electricity would allow you to build a house or cabin on the property in the future.

The farm currently has well-established sugarcane fields and a greenhouse with an irrigation system and shade control system. The rest of the land is heavily wooded with a beautiful creak flowing through the parther boundary of the property.