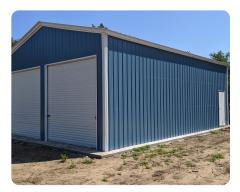

The property is in a quiet area of Dillon County, less than 30 minutes from Florence and just over an hour to Myrtle Beach.

The property currently has an enclosed metal building with both water and electricity, creating a perfect place to store equipment, work on projects, or just relax out of the weather. The convenience of already having water and electricity would allow you to build a house or cabin on the property in the future.