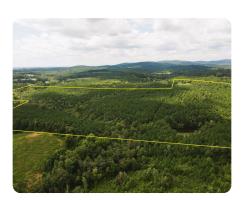

## **PROPERTY SUMMARY**

This 98+/- ac timber tract is a must-see. Property features various stages of timber w/ some stands nearing harvest. You will find a 1+/- ac pond in the northeast corner. South of the pond, you will find a shooting range. Property is located in Rutherford & Cleveland Counties. Property is accessed off of Stroud Rd in Rutherford County (21 +/- ac in Rutherford County/77+/-ac in Cleveland County). Both counties assess taxes. Over 600' of frontage along Stroud Rd. Property is enrolled in "Present Use Value" timber program which means deferred property taxes. Should buyer not re-enroll the property into PUV, buyer will be responsible for rollback taxes + interest. This tract would be a great timber/land investment, hunting/ recreation tract, or place to build your dream home. Before walking land download a land app such as "LandGlide" or "HuntStand" to your mobile device. Owner is an NC RE broker. Property to be conveyed by "special warranty deed."