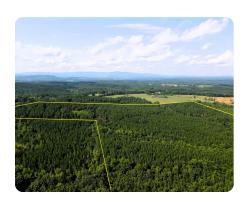

## **PROPERTY SUMMARY**

This 98+/- ac timber tract is a must-see. Property features various stages of timber w/ some stands nearing harvest. You will find a 1+/- ac pond in the northeast corner. South of the pond, you will find a shooting range. Property is located in Rutherford & Cleveland Counties. Property is accessed off of Stroud Rd in Rutherford County (21 +/- ac in Rutherford County/77+/-ac in Cleveland County). Both counties assess taxes. Over 600' of frontage along Stroud Rd. Property is enrolled in "Present Use Value" timber program which means deferred property taxes. Should buyer not re-enroll the property into PUV, buyer will be responsible for rollback taxes + interest. This tract would be a great timber/land investment, hunting/ recreation tract, or place to build your dream home. Before walking land download a land app such as "LandGlide" or "HuntStand" to your mobile device. Owner is an NC RE broker. Property to be conveyed by "special warranty deed."