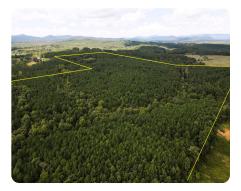

## **PROPERTY SUMMARY**

This 98+/- ac timber tract is a must-see. Property features various stages of timber w/ some stands nearing harvest. You will find a 1+/- ac pond in the northeast corner. South of the pond, you will find a shooting range. Property is located in Rutherford & Cleveland Counties. Property is accessed off of Stroud Rd in Rutherford County (21 +/- ac in Rutherford County/77+/-ac in Cleveland County). Both counties assess taxes. Over 600' of frontage along Stroud Rd. Property is enrolled in "Present Use Value" timber program which means deferred property taxes. Should buyer not re-enroll the property into PUV, buyer will be responsible for rollback taxes + interest. This tract would be a great timber/land investment, hunting/ recreation tract, or place to build your dream home. Before walking land download a land app such as "LandGlide" or "HuntStand" to your mobile device. Owner is an NC RE broker. Property to be conveyed by "special warranty deed."