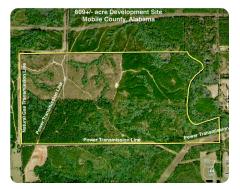

## Mount Vernon Borrow Creek Industrial, Commercial or Data Center Development Site

609 +/- Acres | Mobile County, AL | CALL FOR PRICE

ADDRESS 0 Shepard House Road Mount Vernon, AL 36560

LOCATION Call agent for directions

## **PROPERTY SUMMARY**

This versatile tract is conveniently located in north Mobile County, just off the Highway-43 corridor, within a few miles of several industrial mills. Offered as a continuous block, this property is fit for industrial, commercial or potential data center use. There is an Alabama Power transmission line crossing the property offering available megawatt power, as well as a high-pressure natural gas transmission line running the property boundary, to support heavy industrial opportunities. The timber consists of both merchantable & pre-merchantable longleaf pine plantation with hardwood SMZs throughout. Borrow Creek flows through the northeast portion of the tract providing a year-round water source. There is an internal road system in place connecting the entire site. Direct access off Shepard House Road. Located 30+/- minutes from Mobile, Alabama and just 17+/- miles north of Interstate-65. Tracts of this size don't come to market often in this area. Shown by appointment only.