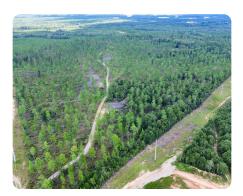

## **PROPERTY SUMMARY**

This versatile tract is conveniently located in north Mobile County, just off the Highway-43 corridor, within a few miles of several industrial mills. Offered as a continuous block, this property is fit for industrial, commercial or potential data center use. There is an Alabama Power transmission line crossing the property offering available megawatt power, as well as a high-pressure natural gas transmission line running the property boundary, to support heavy industrial opportunities. The timber consists of both merchantable & pre-merchantable longleaf pine plantation with hardwood SMZs throughout. Borrow Creek flows through the northeast portion of the tract providing a year-round water source. There is an internal road system in place connecting the entire site. Direct access off Shepard House Road. Located 30+/- minutes from Mobile, Alabama and just 17+/- miles north of Interstate-65. Tracts of this size don't come to market often in this area. Shown by appointment only.