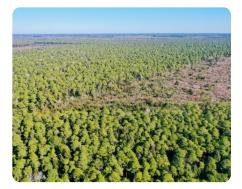

## **PROPERTY SUMMARY**

Pamlico County large acreage deer and bear tract is now on the market! This 2,727-acre tract combines timber investment with great recreational potential. Located between Grantsboro and Arapahoe, it provides a great "rural" location while being close to town. This property primarily consists of mature hardwoods and natural growth pines throughout with a good road system that allows access to the majority of the tract. For more information on this property, give Aaron Sutton a call at 252-560-9593.