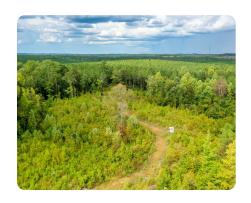

## **PROPERTY SUMMARY**

This small hunting and recreational property, located just east of Highway 43, approximately 10 miles north of Kosciusko, offers seclusion, county road frontage, lots of whitetail deer, turkeys, and other game, nearby utilities, a quiet country setting, and much more. A gated entrance and gravel driveway lead to a great hilltop site for a barndominium, cabin or home, and an existing trail system and power line right of way are in place to get around the property with ease. Call today to learn more!