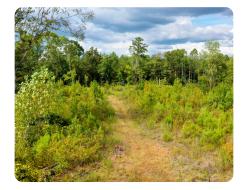

## **PROPERTY SUMMARY**

This small hunting and recreational property, located just east of Highway 43, approximately 10 miles north of Kosciusko, offers seclusion, county road frontage, lots of whitetail deer, turkeys, and other game, nearby utilities, a quiet country setting, and much more. A gated entrance and gravel driveway lead to a great hilltop site for a barndominium, cabin or home, and an existing trail system and power line right of way are in place to get around the property with ease. Call today to learn more!