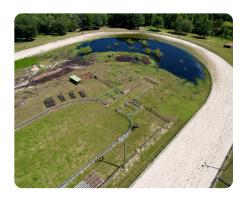

## **PROPERTY SUMMARY**

This 85± acre equestrian property in Middle Georgia offers a rare opportunity for horse enthusiasts and event hosts alike. At its heart is a horse track with gated entries and patron seating, perfect for race days. The infield houses a rodeo arena suitable for barrel racing, roping, and bucking events.

The property also supports trail rides, petting zoos, birthday parties, and corporate events. Ample pasture space and multiple stables provide ideal turnout and care for horses, along with a Hot Walker for training. Scenic riding trails wind through the property's northern end, featuring picnic areas, a creek, and a historic train truss.