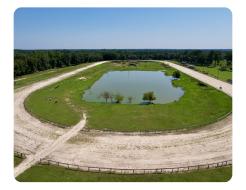

## **PROPERTY SUMMARY**

This 85± acre equestrian property in Middle Georgia offers a rare opportunity for horse enthusiasts and event hosts alike. At its heart is a horse track with gated entries and patron seating, perfect for race days. The infield houses a rodeo arena suitable for barrel racing, roping, and bucking events.