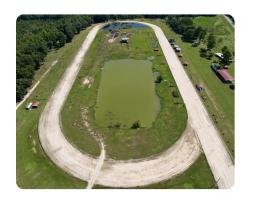

## **PROPERTY SUMMARY**

This 85± acre equestrian property in Middle Georgia offers a rare opportunity for horse enthusiasts and event hosts alike. At its heart is a horse track with gated entries and patron seating, perfect for race days. The infield houses a rodeo arena suitable for barrel racing, roping, and bucking events.