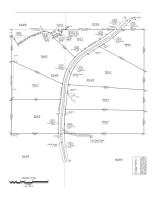

## Rural Living Lot 4.

7 +/- Acres | Simpson County, MS | \$48,999

## **LOCATION**

Head south on highway 49 from Jackson. Turn right on Dallas Rd heading towards D'Lo. Take a left on CR 149 and turn right on Jupiter Rd. Travel 1.3 miles and take a Left on Jupiter Rd and the property will be on your left.