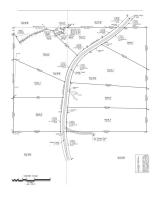

## **Rural Living Lot 6&7**

14.4 +/- Acres | Simpson County, MS

ADDRESS

0 Jupiter Rd Mendenhall, MS 39114

## LOCATION

Head south on highway 49 from Jackson. Turn right on Dallas Rd heading towards D'Lo. Take a left on CR 149 and turn right on Jupiter Rd. Travel 1.3 miles and take a Left on Jupiter Rd and the property will be on your left.

## **PROPERTY SUMMARY**

Welcome to a great opportunity to carve out your own piece of land and enjoy country living. This is the largest lot of 8 to be sold at 8 acres. It is composed of 18-year-old pines that have not been thinned, making it a great canvas to carve out exactly what you want. High-speed internet and electricity at the road.