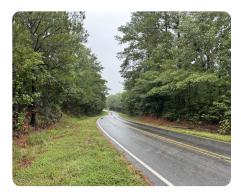

## LOCATION

Head south on highway 49 from Jackson. Turn right on Dallas Rd heading towards D'lo. Take a left on CR 149 and turn right on Jupiter Rd. Travel 1.3 miles and take a Left on Jupiter Rd and the property will be on your Right.

## **PROPERTY SUMMARY**

Welcome to a great opportunity to carve out your own piece of land and enjoy country living. This is lot 2 of 8 to be sold at 7.25 acres. It is composed of 18-yearold pines that have not been thinned, making it a great canvas to carve out exactly what you want. High-speed internet and electricity at the road. The lot has a small pond at the front of the property that could be expanded with excavator work. This lot resides on the west side of the road with OWNER FINANCING AVAILABLE.