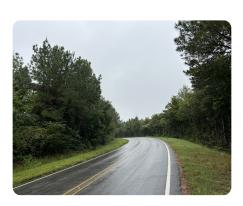

## LOCATION

Head south on highway 49 from Jackson. Turn right on Dallas Rd heading towards D'lo. Take a left on CR 149 and turn right on Jupiter Rd. Travel 1.3 miles and take a Left on Jupiter Rd and the property will be on your Right.

## **PROPERTY SUMMARY**

Welcome to a great opportunity to carve out your own piece of land and enjoy country living. This is lot 2 of 8 to be sold at 7.25 acres. It is composed of 18-yearold pines that have not been thinned, making it a great canvas to carve out exactly what you want. High-speed internet and electricity at the road. The lot has a small pond at the front of the property that could be expanded with excavator work. This lot resides on the west side of the road with OWNER FINANCING AVAILABLE.