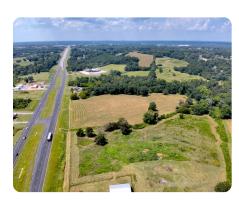

## 65 Acre Pasture Albertville

65 +/- Acres | Marshall County, AL

ADDRESS

0 Alabama HWY 75 Albertville, AL 35951

## **PROPERTY SUMMARY**

Very beautiful pasture land of 65 acres and gently rolling hills with 2 large ponds. A large creek runs through the back of the property. This property also has two large barns. Utilities are on site. Located on the corner of Highway 75 and Cochran Rd. Lots of road frontage. Completely fenced-in Property. Was previously used for cattle. Has several fenced sections. The location offers many opportunities for development or to build your dream home in the country only two miles from downtown Albertville.