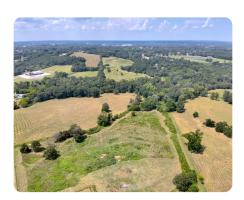

## 65 Acre Pasture Albertville

65 +/- Acres | Marshall County, AL

ADDRESS

0 Alabama HWY 75 Albertville, AL 35951

## **PROPERTY SUMMARY**

Very beautiful pasture land of 65 acres and gently rolling hills with 2 large ponds. A large creek runs through the back of the property. This property also has two large barns. Utilities are on site. Located on the corner of Highway 75 and Cochran Rd. Lots of road frontage. Completely fenced-in Property. Was previously used for cattle. Has several fenced sections. The location offers many opportunities for development or to build your dream home in the country only two miles from downtown Albertville.