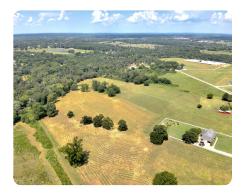

## 65 Acre Pasture Albertville

65 +/- Acres | Marshall County, AL

ADDRESS

0 Alabama HWY 75 Albertville, AL 35951

## **PROPERTY SUMMARY**

Very beautiful pasture land of 65 acres and gently rolling hills with 2 large ponds. A large creek runs through the back of the property. This property also has two large barns. Utilities are on site. Located on the corner of Highway 75 and Cochran Rd. Lots of road frontage. Completely fenced-in Property. Was previously used for cattle. Has several fenced sections. The location offers many opportunities for development or to build your dream home in the country only two miles from downtown Albertville.