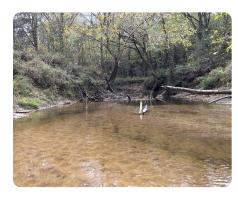

## **PROPERTY SUMMARY**

This property is situated along Turkey Creek with hardwoods along the creek and the remaining in planted pine. Deer, turkey, small game and the flowing creek will make this property enjoyable year round. Turkey Creek usually runs year round and is known for having wood ducks in the winter months. A portion of the property is in a flood zone. Pine was planted in 2001 and 2004. 45 minutes from Oxford, 1.5 hours from Memphis and 30 minutes from Grenada.