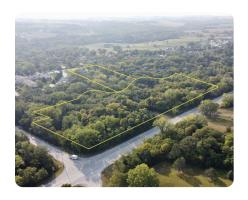

## Louisville Highway 50 Frontage

7.28 +/- Acres | Cass County, NE | \$766,000

## LOCATION

Highway 50 Frontage in Louisville, NE.

## **PROPERTY SUMMARY**

National Land is pleased to offer this unique opportunity in the heart of Louisville, NE with this 7.28 +/- acre property, great for immediate use and or for future development. Located along the Highway 50 corridor, this property offers Highway frontage. The property's strategic location is poised for significant appreciation as the state progresses with their proposed plans to expand Highway 50 and connect Highway 50 with Highway 66. Once completed, this could transform the property into an outstanding corner lot at the intersection of two major highways, presenting a multitude of development possibilities. A residential house with half an acre that borders this 7 +/- acres is available. Whether you're looking to invest in a promising development opportunity or seeking a spacious property with ample frontage, this Louisville gem provides both.