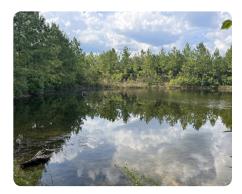

## **PROPERTY SUMMARY**

The property spans approximately 912.56 acres, with 518.12 acres enrolled in a Conservation Easement aimed at restoring native pine and grassland savannah habitats. The remaining 394.44 acres are unencumbered. The easement permits activities such as hunting, fishing, and recreation. The land features two power lines and is crossed by Big Cedar Creek. Annual prescribed burns are conducted when the weather allows. Amenities include a pond for fishing and kayaking, paved road frontage on CCC Road and Barton Agricola Road, multiple gated access points, and an established interior road system.