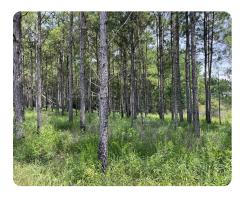

## **PROPERTY SUMMARY**

The property spans approximately 912.56 acres, with 518.12 acres enrolled in a Conservation Easement aimed at restoring native pine and grassland savannah habitats. The remaining 394.44 acres are unencumbered. The easement permits activities such as hunting, fishing, and recreation. The land features two power lines and is crossed by Big Cedar Creek. Annual prescribed burns are conducted when the weather allows. Amenities include a pond for fishing and kayaking, paved road frontage on CCC Road and Barton Agricola Road, multiple gated access points, and an established interior road system.