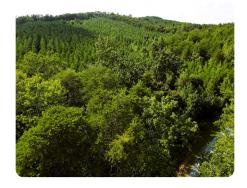

## **PROPERTY SUMMARY**

29.72+/- acre tree farm in western Rutherford Co. This tract has planted loblolly pines approx 7 years old. Property is enrolled in the "Present Use Value Timber program." This tract is large enough to build a home & keep the minimum 20 acres enrolled in PUV and take advantage of the deferred tax benefit. Approximately 4 acres are located across the street. It is likely but not guaranteed you could have views of the South Mountain range depending on home location. Seller will transfer property by "special warranty deed". Buyer has the option to re-enroll the property back into PUV or to pay rollback taxes and interest if they choose not to. We highly recommend downloading a "land app" on your mobile device before walking a tract of land. Land apps such as "HuntStand" or "LandGlide" will show you where you are in relation to property lines/corners. The property is not on a hunting lease but surrounding property may be, use caution. Seller is a licensed RE broker.