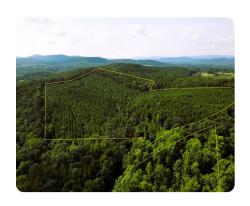

## **PROPERTY SUMMARY**

29.72+/- acre tree farm in western Rutherford Co. This tract has planted loblolly pines approx 7 years old. Property is enrolled in the "Present Use Value Timber program." This tract is large enough to build a home & keep the minimum 20 acres enrolled in PUV and take advantage of the deferred tax benefit. Approximately 4 acres are located across the street. It is likely but not guaranteed you could have views of the South Mountain range depending on home location. Seller will transfer property by "special warranty deed". Buyer has the option to re-enroll the property back into PUV or to pay rollback taxes and interest if they choose not to. We highly recommend downloading a "land app" on your mobile device before walking a tract of land. Land apps such as "HuntStand" or "LandGlide" will show you where you are in relation to property lines/corners. The property is not on a hunting lease but surrounding property may be, use caution. Seller is a licensed RE broker.