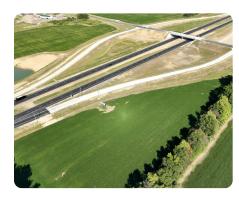

## **PROPERTY SUMMARY**

This 5-acre commercial property is located on the south and west side of the newly completed diamond interchange at S.R. HWY 32 and Bruce Lonsford Road, inside the city limits of Mount Orab, Ohio. The property is commercially zoned and allows for a wide range of uses. The tract is geographically situated in an area of Brown County and the city limits of Mount Orab, Ohio, which has experienced significant commercial and residential growth over the past 5 years.

Homan Road was fully extended through the center of the adjacent property; project completed in 2024.

With excellent schools and workforce in the region, combined with a continued favorable development climate within the city of Mount Orab, this area should continue to see positive economic growth and commercial investment.