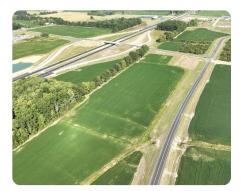

## **PROPERTY SUMMARY**

This 5-acre commercial property is located on the south and west side of the newly completed diamond interchange at S.R. HWY 32 and Bruce Lonsford Road, inside the city limits of Mount Orab, Ohio. The property is commercially zoned and allows for a wide range of uses. The tract is geographically situated in an area of Brown County and the city limits of Mount Orab, Ohio, which has experienced significant commercial and residential growth over the past 5 years.

Homan Road was fully extended through the center of the adjacent property; project completed in 2024.

With excellent schools and workforce in the region, combined with a continued favorable development climate within the city of Mount Orab, this area should continue to see positive economic growth and commercial investment.