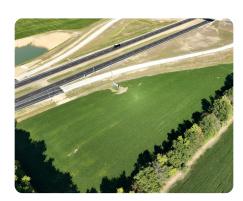

## **PROPERTY SUMMARY**

This 5-acre commercial property is located on the south and west side of the newly completed diamond interchange at S.R. HWY 32 and Bruce Lonsford Road, inside the city limits of Mount Orab, Ohio. The property is commercially zoned and allows for a wide range of uses. The tract is geographically situated in an area of Brown County and the city limits of Mount Orab, Ohio, which has experienced significant commercial and residential growth over the past 5 years.

Homan Road was fully extended through the center of the adjacent property; project completed in 2024.

With excellent schools and workforce in the region, combined with a continued favorable development climate within the city of Mount Orab, this area should continue to see positive economic growth and commercial investment.