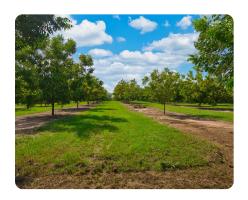

## **PROPERTY SUMMARY**

Turnkey irrigated pecan and row crop farming operation and homesite available in East Albany, Georgia. Located near the Albany Regional Airport, this secluded real estate has exclusive access at the far west end of Oak Haven Drive.

The orchard is a mix of producing and young planted trees aged between 80 years and 3 years. The seller has been replacing older trees with new trees for future increased productivity.

nationalland.com/listing/albany-pecans-cash-flowing-farm-and-homesite