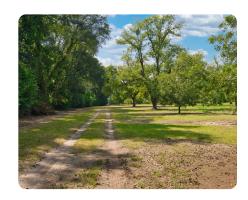

## **PROPERTY SUMMARY**

Turnkey irrigated pecan and row crop farming operation and homesite available in East Albany, Georgia. Located near the Albany Regional Airport, this secluded real estate has exclusive access at the far west end of Oak Haven Drive.

The orchard is a mix of producing and young planted trees aged between 80 years and 3 years. The seller has been replacing older trees with new trees for future increased productivity.

nationalland.com/listing/albany-pecans-cash-flowing-farm-and-homesite