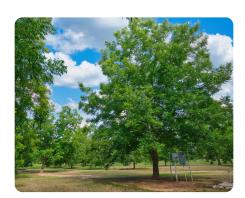

The orchard is a mix of producing and young planted trees aged between 80 years and 3 years. The seller has been replacing older trees with new trees for future increased productivity.

nationalland.com/listing/albany-pecans-cash-flowing-farm-and-homesite