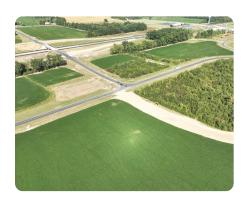

## **PROPERTY SUMMARY**

This 155-acre commercial property is located on the south and west side of the newly completed diamond interchange at S.R. HWY 32 and Bruce Lonsford Road, inside the city limits of Mount Orab, Ohio. The property is commercially zoned and allows for a wide range of uses. The tract is geographically situated in an area of Brown County and the city limits of Mount Orab, Ohio, which has experienced significant commercial and residential growth over the past 5 years.

Homan Road was fully extended through the center of the property; project completed in 2024.

With excellent schools and workforce in the region, combined with a continued favorable development climate within the city of Mount Orab, this area should continue to see positive economic growth and commercial investment.