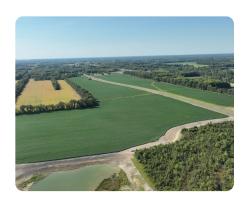

## **PROPERTY SUMMARY**

This 155-acre commercial property is located on the south and west side of the newly completed diamond interchange at S.R. HWY 32 and Bruce Lonsford Road, inside the city limits of Mount Orab, Ohio. The property is commercially zoned and allows for a wide range of uses. The tract is geographically situated in an area of Brown County and the city limits of Mount Orab, Ohio, which has experienced significant commercial and residential growth over the past 5 years.