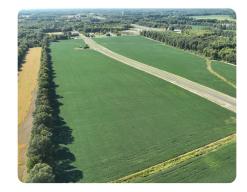

## **PROPERTY SUMMARY**

This 155-acre commercial property is located on the south and west side of the newly completed diamond interchange at S.R. HWY 32 and Bruce Lonsford Road, inside the city limits of Mount Orab, Ohio. The property is commercially zoned and allows for a wide range of uses. The tract is geographically situated in an area of Brown County and the city limits of Mount Orab, Ohio, which has experienced significant commercial and residential growth over the past 5 years.