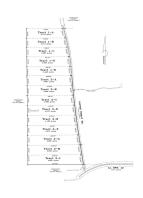

## Oliver Wheat Rd. Homesite 2-G

4.38 +/- Acres | Livingston Parish, LA

## **ADDRESS**

2-G Oliver Wheat Rd. Livingston, LA 70754

## **PROPERTY SUMMARY**

Oliver Wheat Rd. offers expansive tracts of land tailored for individuals who appreciate seclusion and a serene environment to call home. There's ample space to craft your own personal oasis! Build your dream home, immerse yourself in nature, all while being conveniently close to town amenities. Property is located in the highly regarded Doyle school district. Plenty of space for a workshop, pool, outdoor toys, and equipment. This area is perfect for those that are eager to embrace a lifestyle that values peace and privacy, without sacrificing convenience. Tract 2-G shown on survey as 4.385 Acres.