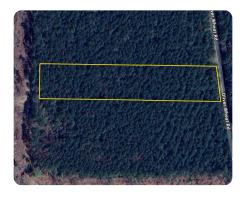

## Oliver Wheat Rd. Homesite 2-G

4.38 +/- Acres | Livingston Parish, LA

## **PROPERTY SUMMARY**

Oliver Wheat Rd. offers expansive tracts of land tailored for individuals who appreciate seclusion and a serene environment to call home. There's ample space to craft your own personal oasis! Build your dream home, immerse yourself in nature, all while being conveniently close to town amenities. Property is located in the highly regarded Doyle school district. Plenty of space for a workshop, pool, outdoor toys, and equipment. This area is perfect for those that are eager to embrace a lifestyle that values peace and privacy, without sacrificing convenience. Tract 2-G shown on survey as 4.385 Acres.