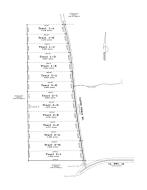

## Oliver Wheat Rd. Homesite 2-C

4 +/- Acres | Livingston Parish, LA | \$112,000

## **PROPERTY SUMMARY**

Oliver Wheat Rd. offers expansive tracts of land tailored for individuals who appreciate seclusion and a serene environment to call home. There's ample space to craft your own personal oasis! Build your dream home, immerse yourself in nature, all while being conveniently close to town amenities. Property is located in the highly regarded Doyle school district. Plenty of space for a workshop, pool, outdoor toys, and equipment. This area is perfect for those that are eager to embrace a lifestyle that values peace and privacy, without sacrificing convenience. Tract 2-C shown on survey as 3.983 Acres.