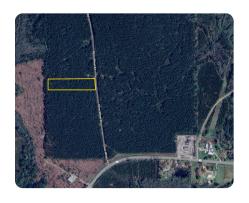

## Oliver Wheat Rd. Homesite 2-C

4 +/- Acres | Livingston Parish, LA | \$112,000

## **ADDRESS**

Tract 2-C Oliver Wheat Rd. Livingston, LA 70754

## **PROPERTY SUMMARY**

Oliver Wheat Rd. offers expansive tracts of land tailored for individuals who appreciate seclusion and a serene environment to call home. There's ample space to craft your own personal oasis! Build your dream home, immerse yourself in nature, all while being conveniently close to town amenities. Property is located in the highly regarded Doyle school district. Plenty of space for a workshop, pool, outdoor toys, and equipment. This area is perfect for those that are eager to embrace a lifestyle that values peace and privacy, without sacrificing convenience. Tract 2-C shown on survey as 3.983 Acres.