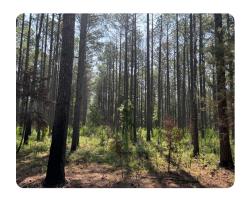

## **PROPERTY SUMMARY**

Bacon Switch is comprised of 86.4 surveyed acres in an excellent location just west of Okolona, MS in central Chickasaw County. County road frontage on both the east and south sides provides excellent year-round access for outdoor recreation and potential optionality around wet-weather timber harvest. The property contains a superb network of interior roads and a large, established wildlife food plot, making it ideal for deer and turkey hunters. Cane Creek serves as a natural boundary on the east side and not only adds to the beauty and diversity of this property but also serves as an excellent wildlife travel corridor. The majority of the Bacon Switch parcel is currently made up of 80 acres of merchantable pine timber divided into two age classes, both ready for thinning and currently generating \$8,968 in annual CRP income, providing the opportunity for both immediate and future income potential. This property is a rare find for outdoor lovers and investors alike.