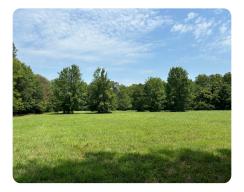

## **PROPERTY SUMMARY**

Bacon Switch is comprised of 86.4 surveyed acres in an excellent location just west of Okolona, MS in central Chickasaw County. County road frontage on both the east and south sides provides excellent year-round access for outdoor recreation and potential optionality around wet-weather timber harvest. The property contains a superb network of interior roads and a large, established wildlife food plot, making it ideal for deer and turkey hunters. Cane Creek serves as a natural boundary on the east side and not only adds to the beauty and diversity of this property but also serves as an excellent wildlife travel corridor. The majority of the Bacon Switch parcel is currently made up of 80 acres of merchantable pine timber divided into two age classes, both ready for thinning and currently generating \$8,968 in annual CRP income, providing the opportunity for both immediate and future income potential. This property is a rare find for outdoor lovers and investors alike.