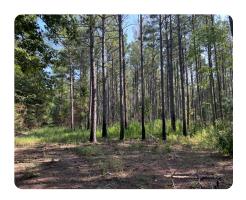

## **PROPERTY SUMMARY**

Bacon Switch is comprised of 86.4 surveyed acres in an excellent location just west of Okolona, MS in central Chickasaw County. County road frontage on both the east and south sides provides excellent year-round access for outdoor recreation and potential optionality around wet-weather timber harvest. The property contains a superb network of interior roads and a large, established wildlife food plot, making it ideal for deer and turkey hunters. Cane Creek serves as a natural boundary on the east side and not only adds to the beauty and diversity of this property but also serves as an excellent wildlife travel corridor. The majority of the Bacon Switch parcel is currently made up of 80 acres of merchantable pine timber divided into two age classes, both ready for thinning and currently generating \$8,968 in annual CRP income, providing the opportunity for both immediate and future income potential. This property is a rare find for outdoor lovers and investors alike.