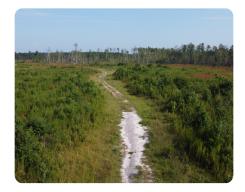

#### LOCATION

From the intersection of 1st Bend road and 2nd Bend road the property is .13 Miles north on 1st bend road, look for a gravel drive that leads to the property

### **PROPERTY SUMMARY**

The bend at 4 holes is a unique opportunity to own 145 acres less than 50 minutes from Charleston. The location of this beautiful property mixed with the untapped hunting potential make this property a great investment opportunity in a growing area. When you arrive at the property you will drive down a well-maintained gravel road leading back to the expansive 145 Acres. The land was recently clear cut making it easy to clear a homesite for your future dream home. A mix of upland and low-lying wetlands makes this property perfect for all recreational and hunting activities.