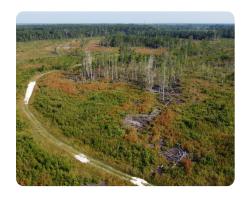

### **PROPERTY SUMMARY**

The bend at 4 holes is a unique opportunity to own 145 acres less than 50 minutes from Charleston. The location of this beautiful property mixed with the untapped hunting potential make this property a great investment opportunity in a growing area. When you arrive at the property you will drive down a well-maintained gravel road leading back to the expansive 145 Acres. The land was recently clear cut making it easy to clear a homesite for your future dream home. A mix of upland and low-lying wetlands makes this property perfect for all recreational and hunting activities.